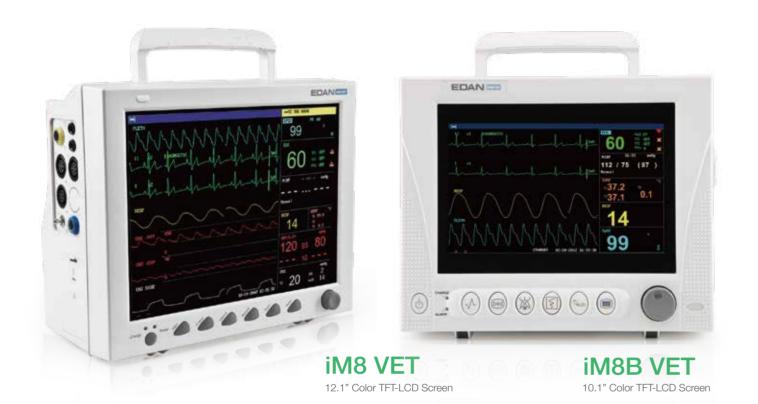

iM8 VET series Veterinary Monitor

# iM8 VET series

**Veterinary Monior** 

- High resolution color TFT-LCD Screen
- Defibrillation and electrosurgical interference protection
- Pitch tone (Pulse-tone modulation)
- VGA output(optional)
- Suitable for feline, canine and other animals

Standard Parameters: 3/5-lead ECG, RESP, EDAN SpO<sub>2</sub>, NIBP, PR, 2-TEMP Optional: 2-IBP, Respironics CO<sub>2</sub>, Thermal Recorder

Respironics CO<sub>2</sub> (Mainstream/Sidestream, optional)