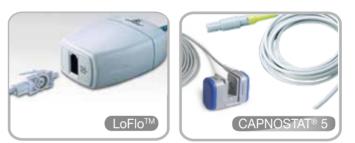

Standard Parameters: 3/5-lead ECG, RESP, EDAN SpO<sub>2</sub>, NIBP, PR, 2-TEMP Optional: 2-IBP, Respironics CO<sub>2</sub>, Thermal Recorder

Respironics CO<sub>2</sub> (Mainstream/Sidestream, optional)

- Proven ruggedness Solid state design
- No need to calibrate on a regular basis
- Sidestream sampling rate of 50 ml/min