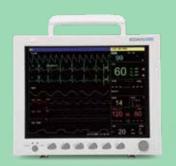

iM8 VET series Veterinary Monitor

# iM8 VET series

**Veterinary Monior** 

- High resolution color TFT-LCD Screen
- Defibrillation and electrosurgical interference protection
- Pitch tone (Pulse-tone modulation)
- VGA output(optional)
- Suitable for feline, canine and other animals

Standard Parameters: 3/5-lead ECG, RESP, EDAN SpO<sub>2</sub>, NIBP, PR, 2-TEMP Optional: 2-IBP, Respironics CO<sub>2</sub>, Thermal Recorder

Respironics CO<sub>2</sub> (Mainstream/Sidestream, optional)