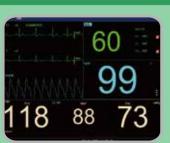

ithout written permission. Not all products or features are available in all countries, contact Edan for local availability.

CE

ENG-VM-iM8 VET Series-V2.6-20200101



# iM8 VET series

**Veterinary Monior** 



- High resolution color TFT-LCD Screen
- Defibrillation and electrosurgical interference protection
- Pitch tone (Pulse-tone modulation)
- VGA output(optional)
- Suitable for feline, canine and other animals

Standard Parameters: 3/5-lead ECG, RESP, EDAN SpO<sub>2</sub>, NIBP, PR, 2-TEMP Optional: 2-IBP, Respironics CO<sub>2</sub>, Thermal Recorder







Respironics CO<sub>2</sub> (Mainstream/Sidestream, optional)



- Proven ruggedness Solid state design
- No need to calibrate on a regular basis
- Sidestream sampling rate of 50 ml/min

## Display Modes



3/5-lead ECG Analysis



Large Font

99

Trend Screen