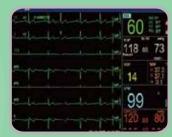

ransmission may be made without written permission. Not all products or features are available in all countries, contact Edan for local availability.

CE

ENG-VM-iM8 VET Series-V2.6-20200101



# iM8 VET series

**Veterinary Monior** 



- High resolution color TFT-LCD Screen
- Defibrillation and electrosurgical interference protection
- Pitch tone (Pulse-tone modulation)
- VGA output(optional)
- Suitable for feline, canine and other animals

Standard Parameters: 3/5-lead ECG, RESP, EDAN SpO<sub>2</sub>, NIBP, PR, 2-TEMP Optional: 2-IBP, Respironics CO<sub>2</sub>, Thermal Recorder







Respironics CO<sub>2</sub> (Mainstream/Sidestream, optional)



- Proven ruggedness Solid state design
- No need to calibrate on a regular basis
- Sidestream sampling rate of 50 ml/min

## Display Modes



3/5-lead ECG Analysis



Large Font

99

Trend Screen