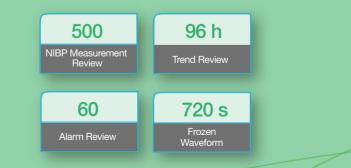

ll products or features are available in all countries, contact Edan for local availability.

CE

ENG-VM-iM8 VET Series-V2.6-20200101



# iM8 VET series

**Veterinary Monior** 



- High resolution color TFT-LCD Screen
- Defibrillation and electrosurgical interference protection
- Pitch tone (Pulse-tone modulation)
- VGA output(optional)
- Suitable for feline, canine and other animals

Standard Parameters: 3/5-lead ECG, RESP, EDAN SpO<sub>2</sub>, NIBP, PR, 2-TEMP Optional: 2-IBP, Respironics CO<sub>2</sub>, Thermal Recorder







Respironics CO<sub>2</sub> (Mainstream/Sidestream, optional)



- Proven ruggedness Solid state design
- No need to calibrate on a regular basis
- Sidestream sampling rate of 50 ml/min

## Display Modes



3/5-lead ECG Analysis



Large Font

99

Trend Screen