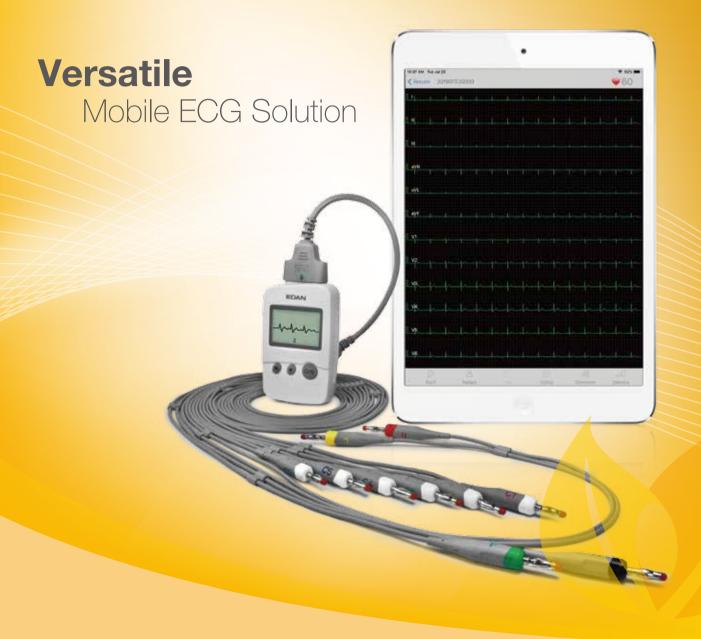

## PADECG PC ECG

PADECG consists of a professional ECG software and a wireless ECG acquisition module. It provides a mobile solution to meet the demands of caregivers in a mobile treatment environment. EDAN's reliable SEMIP algorithm is also provided in it, which allows you to have a fast and confident ECG assessment before sending the ECG report to Smart ECG Viewer for further analysis.