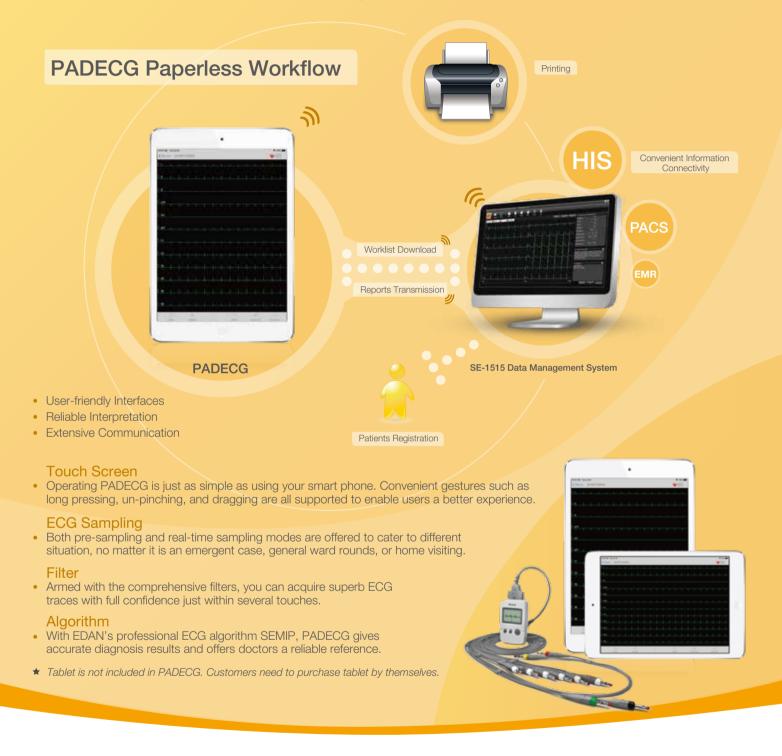

## PADECG PC ECG

PADECG consists of a professional ECG software and a wireless ECG acquisition module. It provides a mobile solution to meet the demands of caregivers in a mobile treatment environment. EDAN's reliable SEMIP algorithm is also provided in it, which allows you to have a fast and confident ECG assessment before sending the ECG report to Smart ECG Viewer for further analysis.