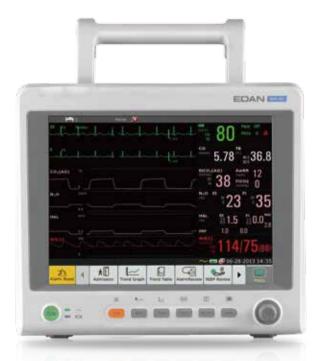

# iM70 VET / iM60 VET

**Veterinary Monitor** 

iM70 VET 12.1" Color TFT-LCD Touch Screen

iM60 VET 10.4" Color TFT-LCD Touch Screen

#### Standard Parameters

■ 3/5-lead ECG, HR, RESP, EDAN SpO<sub>2</sub>, EDAN NIBP, PR, 2-TEMP

#### Optional Parameters

 Nellcor OxiMax™ SpO₂, SunTech NIBP, 2-IBP, EDAN G2 CO₂ (Sidestream), Respironics CO₂ (Mainstream and Sidestream), Masimo Anesthesia Gas/O2 (iM70 VET)