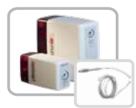

#### Respironics CO<sub>2</sub> (Mainstream/Sidestream)

- Plug & play module design
- Dehumidification tube instead of water trap
- Low sampling rate of 50ml/min

#### MASIMO Anesthetic Gas/O<sub>2</sub> (Mainstream/Sidestream)

- Unique plug & play module for mainstream anesthetic gas monitoring
- The no moisture sampling line design suitable for all clinical application
- Low sampling rate of 50ml/min