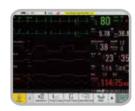

ents, Inc. | 15 Jinhui Road, Pingshan District, Shenzhen 518122 P.R. China | +86.755.26898326 | www.edan.com | info@edan.com

U.S. and Canada inquiries:

EDAN Diagnostics, Inc. | 9918 Via Pasar, San Diego, CA 92126

+1.858.750.3066 | www.edandiagnostics.com | edan-info@edandiagnostics.com

ENG-VM-iM70 VET & iM60 VET V1.0-20200226

 $\epsilon$ 





# iM70 VET / iM60 VET

**Veterinary Monitor** 











iM70 VET 12.1" Color TFT-LCD Touch Screen

iM60 VET 10.4" Color TFT-LCD Touch Screen

#### Standard Parameters

■ 3/5-lead ECG, HR, RESP, EDAN SpO<sub>2</sub>, EDAN NIBP, PR, 2-TEMP

#### Optional Parameters

 Nellcor OxiMax™ SpO₂, SunTech NIBP, 2-IBP, EDAN G2 CO₂ (Sidestream), Respironics CO₂ (Mainstream and Sidestream), Masimo Anesthesia Gas/O2 (iM70 VET)

### Multiple Display Modes













Standard Display

Large Font

Trend View

OxyCRG

## EtCO<sub>2</sub> Monitoring



#### EDAN G2 CO<sub>2</sub> (Sidestream)

- Superior water trap design for accurate monitoring
- iCARB™ algorithm with intelligent CO<sub>2</sub> pseudo wave identification technology
- Multiple sampling accessories as options

#### Respironics CO<sub>2</sub> (Mainstream/Sidestream)

- Plug & play module design
- Dehumidification tube instead of water trap
- Low sampling rate of 50ml/min

#### MASIMO Anesthetic Gas/O<sub>2</sub> (Mainstream/Sidestream)





- Unique plug & play module for mainstream anesthetic gas monitoring
- The no moisture sampling line design suitable for all clinical application
- Low sampling rate of 50ml/min

















## Built-in Temporary Memory:

1200



200

Alarm