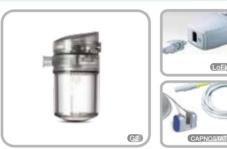

## EtCO<sub>2</sub> Monitoring

#### EDAN G2 CO<sub>2</sub> (Sidestream)

- Superior water trap design for accurate monitoring
- iCARB™ algorithm with intelligent CO<sub>2</sub> pseudo wave identification technology
- Multiple sampling accessories as options