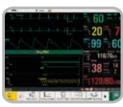

Inc. | 15 Jinhui Road, Pingshan District, Shenzhen 518122 P.R. China | +86.755.26898326 | www.edan.com | info@edan.com

U.S. and Canada inquiries:

EDAN Diagnostics, Inc. | 9918 Via Pasar, San Diego, CA 92126

+1.858.750.3066 | www.edandiagnostics.com | edan-info@edandiagnostics.com

ENG-VM-iM70 VET & iM60 VET V1.0-20200226

 $\epsilon$ 





# iM70 VET / iM60 VET

**Veterinary Monitor** 











iM70 VET 12.1" Color TFT-LCD Touch Screen

iM60 VET 10.4" Color TFT-LCD Touch Screen

#### Standard Parameters

■ 3/5-lead ECG, HR, RESP, EDAN SpO<sub>2</sub>, EDAN NIBP, PR, 2-TEMP

#### Optional Parameters

 Nellcor OxiMax™ SpO₂, SunTech NIBP, 2-IBP, EDAN G2 CO₂ (Sidestream), Respironics CO₂ (Mainstream and Sidestream), Masimo Anesthesia Gas/O2 (iM70 VET)

### Multiple Display Modes













Standard Display

Large Font

Trend View

OxyCRG

## EtCO<sub>2</sub> Monitoring



#### EDAN G2 CO<sub>2</sub> (Sidestream)

- Superior water trap design for accurate monitoring
- iCARB™ algorithm with intelligent CO<sub>2</sub> pseudo wave identification technology
- Multiple sampling accessories as options

#### Respironics CO<sub>2</sub> (Mainstream/Sidestream)

- Plug & play module design
- Dehumidification tube instead of water trap
- Low sampling rate of 50ml/min

#### MASIMO Anesthetic Gas/O<sub>2</sub> (Mainstream/Sidestream)





- Unique plug & play module for mainstream anesthetic gas monitoring
- The no moisture sampling line design suitable for all clinical application
- Low sampling rate of 50ml/min

















## Built-in Temporary Memory:

1200



200

Alarm Revie