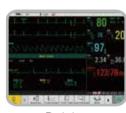

# iM70 VET / iM60 VET

**Veterinary Monitor** 

iM70 VET 12.1" Color TFT-LCD Touch Screen

iM60 VET 10.4" Color TFT-LCD Touch Screen

#### Standard Parameters

■ 3/5-lead ECG, HR, RESP, EDAN SpO<sub>2</sub>, EDAN NIBP, PR, 2-TEMP

#### Optional Parameters

 Nellcor OxiMax™ SpO₂, SunTech NIBP, 2-IBP, EDAN G2 CO₂ (Sidestream), Respironics CO₂ (Mainstream and Sidestream), Masimo Anesthesia Gas/O2 (iM70 VET)

### Multiple Display Modes

Standard Display

Large Font

Trend View

OxyCRG