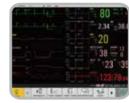

, Inc. | 15 Jinhui Road, Pingshan District, Shenzhen 518122 P.R. China | +86.755.26898326 | www.edan.com | info@edan.com

U.S. and Canada inquiries:

EDAN Diagnostics, Inc. | 9918 Via Pasar, San Diego, CA 92126

+1.858.750.3066 | www.edandiagnostics.com | edan-info@edandiagnostics.com

ENG-VM-iM70 VET & iM60 VET V1.0-20200226

 $\epsilon$ 





# iM70 VET / iM60 VET

**Veterinary Monitor** 











iM70 VET 12.1" Color TFT-LCD Touch Screen

iM60 VET 10.4" Color TFT-LCD Touch Screen

#### Standard Parameters

■ 3/5-lead ECG, HR, RESP, EDAN SpO<sub>2</sub>, EDAN NIBP, PR, 2-TEMP

#### Optional Parameters

 Nellcor OxiMax™ SpO₂, SunTech NIBP, 2-IBP, EDAN G2 CO₂ (Sidestream), Respironics CO₂ (Mainstream and Sidestream), Masimo Anesthesia Gas/O2 (iM70 VET)

### Multiple Display Modes













Standard Display

Large Font

Trend View

OxyCRG

## EtCO<sub>2</sub> Monitoring



#### EDAN G2 CO<sub>2</sub> (Sidestream)

- Superior water trap design for accurate monitoring
- iCARB™ algorithm with intelligent CO<sub>2</sub> pseudo wave identification technology
- Multiple sampling accessories as options

#### Respironics CO<sub>2</sub> (Mainstream/Sidestream)

- Plug & play module design
- Dehumidification tube instead of water trap
- Low sampling rate of 50ml/min

#### MASIMO Anesthetic Gas/O<sub>2</sub> (Mainstream/Sidestream)





- Unique plug & play module for mainstream anesthetic gas monitoring
- The no moisture sampling line design suitable for all clinical application
- Low sampling rate of 50ml/min

















## Built-in Temporary Memory:

1200



200

Alarm Rev