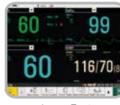

ts, Inc. | 15 Jinhui Road, Pingshan District, Shenzhen 518122 P.R. China | +86.755.26898326 | www.edan.com | info@edan.com

U.S. and Canada inquiries:

EDAN Diagnostics, Inc. | 9918 Via Pasar, San Diego, CA 92126

+1.858.750.3066 | www.edandiagnostics.com | edan-info@edandiagnostics.com

ENG-VM-iM70 VET & iM60 VET V1.0-20200226

 $\epsilon$ 





# iM70 VET / iM60 VET

**Veterinary Monitor** 











iM70 VET 12.1" Color TFT-LCD Touch Screen

iM60 VET 10.4" Color TFT-LCD Touch Screen

#### Standard Parameters

■ 3/5-lead ECG, HR, RESP, EDAN SpO<sub>2</sub>, EDAN NIBP, PR, 2-TEMP

#### Optional Parameters

 Nellcor OxiMax™ SpO₂, SunTech NIBP, 2-IBP, EDAN G2 CO₂ (Sidestream), Respironics CO₂ (Mainstream and Sidestream), Masimo Anesthesia Gas/O2 (iM70 VET)

### Multiple Display Modes













Standard Display

Large Font

Trend View

OxyCRG

## EtCO<sub>2</sub> Monitoring



#### EDAN G2 CO<sub>2</sub> (Sidestream)

- Superior water trap design for accurate monitoring
- iCARB™ algorithm with intelligent CO<sub>2</sub> pseudo wave identification technology
- Multiple sampling accessories as options

#### Respironics CO<sub>2</sub> (Mainstream/Sidestream)

- Plug & play module design
- Dehumidification tube instead of water trap
- Low sampling rate of 50ml/min

#### MASIMO Anesthetic Gas/O<sub>2</sub> (Mainstream/Sidestream)





- Unique plug & play module for mainstream anesthetic gas monitoring
- The no moisture sampling line design suitable for all clinical application
- Low sampling rate of 50ml/min

















## Built-in Temporary Memory:

1200



200

Alarm R