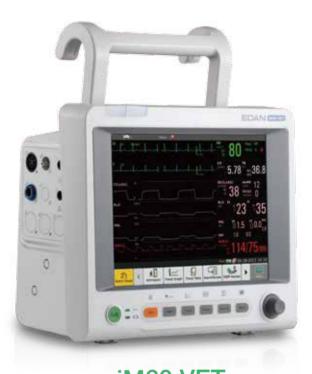

## iM70 VET / iM60 VET **Veterinary Monitor**

# iM70 VET / iM60 VET

**Veterinary Monitor** 

iM70 VET 12.1" Color TFT-LCD Touch Screen

iM60 VET 10.4" Color TFT-LCD Touch Screen

#### Standard Parameters

■ 3/5-lead ECG, HR, RESP, EDAN SpO<sub>2</sub>, EDAN NIBP, PR, 2-TEMP

#### Optional Parameters

 Nellcor OxiMax™ SpO₂, SunTech NIBP, 2-IBP, EDAN G2 CO₂ (Sidestream), Respironics CO₂ (Mainstream and Sidestream), Masimo Anesthesia Gas/O2 (iM70 VET)