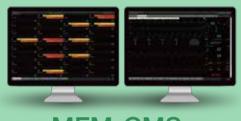

# **MFM-CMS Central Monitoring System**

MFM-CMS brings you a comprehensive central monitoring solution for all EDAN bedside monitors. It offers seamless monitoring management from transportation to hospitalization, from intensive care to general care, bringing easy access to well-organized monitoring technology.

### Statistic and Analysis

Besides monitoring statistic, the analysis for alarm event, ECG ARR and historical data can be showed in management window either in graphic