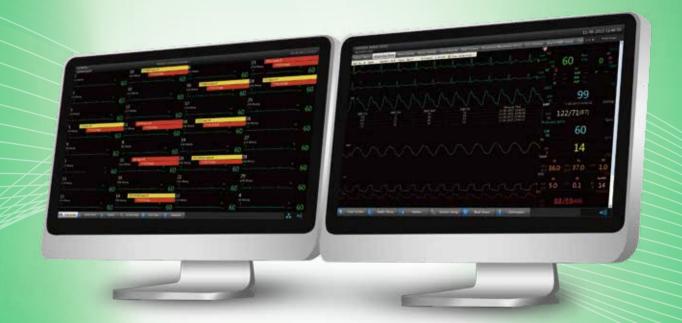

# **MFM-CMS Central Monitoring System**

MFM-CMS brings you a comprehensive central monitoring solution for all EDAN bedside monitors. It offers seamless monitoring management from transportation to hospitalization, from intensive care to general care, bringing easy access to well-organized monitoring technology.

### Statistic and Analysis

Besides monitoring statistic, the analysis for alarm event, ECG ARR and historical data can be showed in management window either in graphic