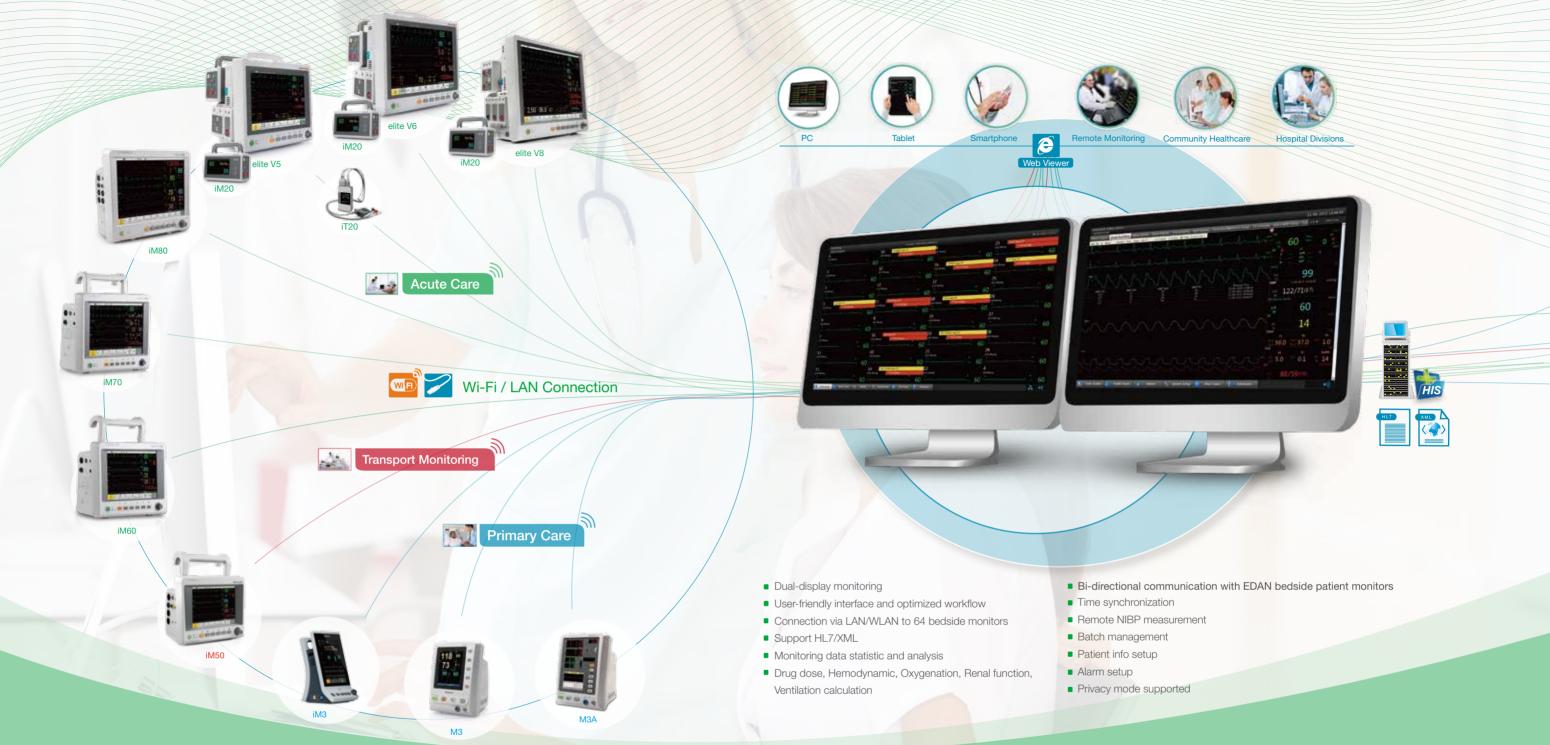

# **MFM-CMS Central Monitoring System**

MFM-CMS brings you a comprehensive central monitoring solution for all EDAN bedside monitors. It offers seamless monitoring management from transportation to hospitalization, from intensive care to general care, bringing easy access to well-organized monitoring technology.

#### Calculation Function

Five kinds of calculations are introduced in MFM-CMS to provide an overall clinical guidance including Drug Dose, Hemodynamic, Oxygenation, Renal Function and Ventilation calculation.

### Statistic and Analysis

Besides monitoring statistic, the analysis for alarm event, ECG ARR and historical data can be showed in management window either in graphic