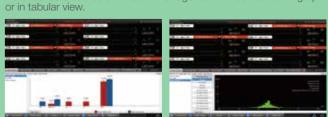

### Statistic and Analysis

Besides monitoring statistic, the analysis for alarm event, ECG ARR and historical data can be showed in management window either in graphic