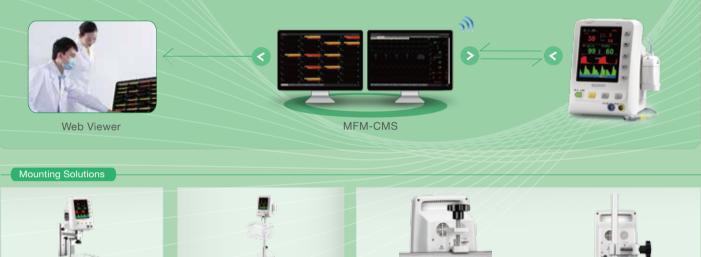

- Barcode scanner support
- Bi-directional with MFM-CMS central monitoring system
- Compatible with PatientCare Viewer PC data management software
- Wired LAN/Wi-Fi support
- HL7 support via XML files or MFM-CMS
- Nurse call
- Suitable for adult, pediatric and neonatal patients

Wall Mount

Rolling Stand

Bed Rail Clamp