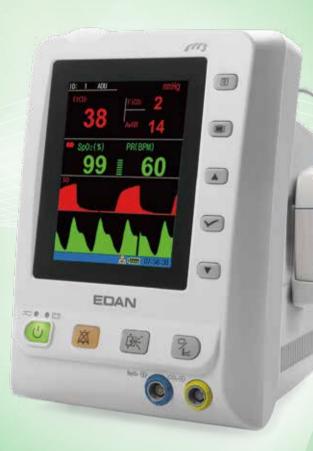

## M3B Vital Signs Monitor

With SpO2 (Nellcor Oximax<sup>™</sup> optional) and Respironics CO<sub>2</sub> monitoring technologies, the M3B ensures effective capnography monitoring for mechanically ventilated and non-intubated patients during continuous long-term monitoring.

## Measured Parameters: SpO2 + CO2

- 5.6" high resolution color TFT-LCD screen
- Lightweight & portable design
- User-friendly interface
- Flexible configurations to meet different clinical needs
- Real-time measurements display
- Trend table display
- Built-in rechargeable Lithium-ion battery for 14 hours of continuous work
- USB flash disk support

- Barcode scanner support
- Bi-directional with MFM-CMS central monitoring system
- Compatible with PatientCare Viewer PC data management software
- Wired LAN/Wi-Fi support
- HL7 support via XML files or MFM-CMS
- Nurse call
- Suitable for adult, pediatric and neonatal patients