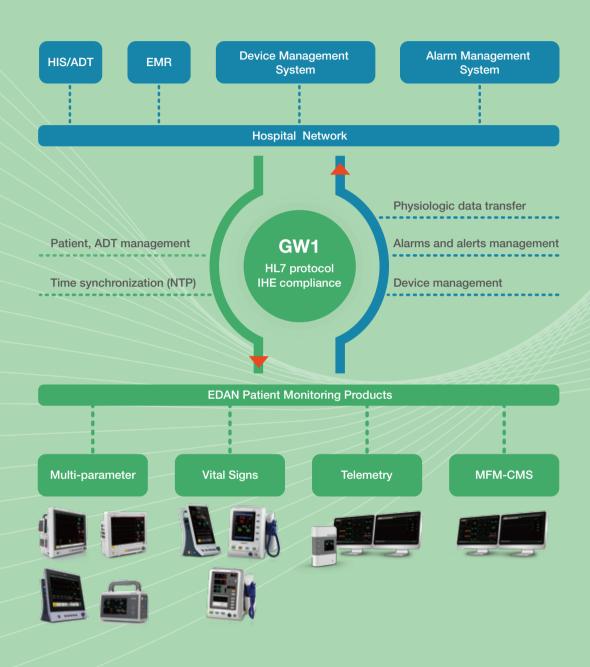

## GW1 Gateway Integration Solution

As a versatile informatics component, GW1 gateway software enables bi-directional communication between EDAN monitoring products and hospital information network via IHE standardized HL7 protocol or secondary development. It delivers seamless network access and data integration services for up to 256 EDAN patient monitors.