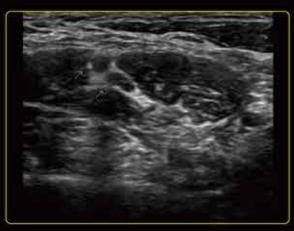

## Excellent Image Quality

The U60 provides excellent detail, contrast resolution and image uniformity without sacrificing penetration. Excellent color and Doppler sensitivity easily detects small, low flow vessels.

Common Carotid Artery

Right Hepatic Vein

Mitral Valve

Renal Vascularity

Interscalene Brachial Plexus

**Umbilical Artery**