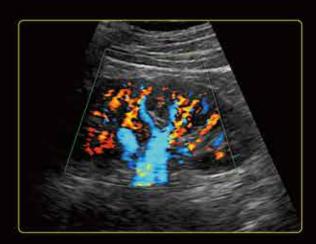

## Excellent Image Quality

The U60 provides excellent detail, contrast resolution and image uniformity without sacrificing penetration. Excellent color and Doppler sensitivity easily detects small, low flow vessels.

Common Carotid Artery

Right Hepatic Vein

Mitral Valve

Renal Vascularity

Interscalene Brachial Plexus

**Umbilical Artery**