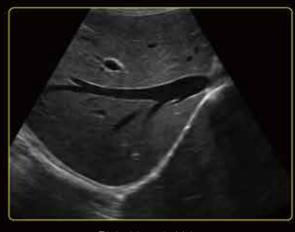

## Excellent Image Quality

The U60 provides excellent detail, contrast resolution and image uniformity without sacrificing penetration. Excellent color and Doppler sensitivity easily detects small, low flow vessels.

Common Carotid Artery

Right Hepatic Vein

Mitral Valve

Renal Vascularity

Interscalene Brachial Plexus

**Umbilical Artery**