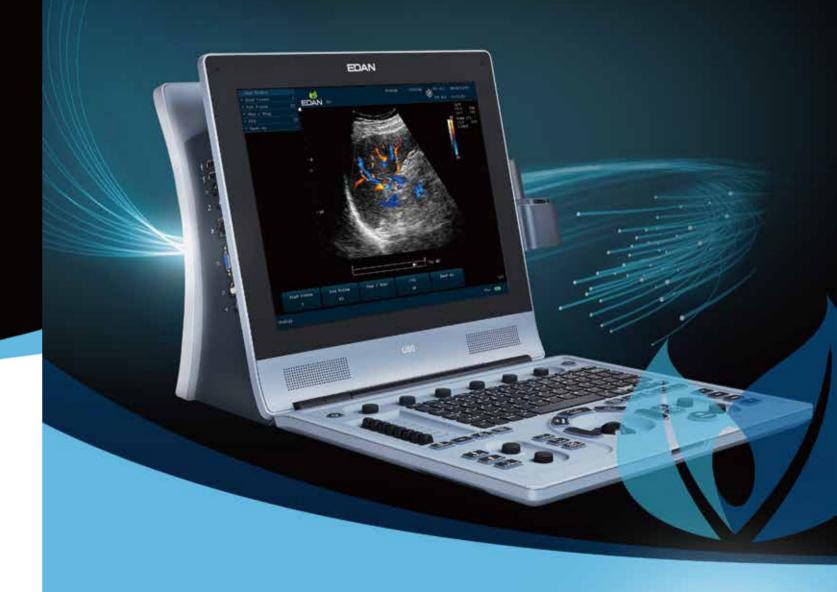

**U60** Diagnostic Ultrasound System

Clear. Compact. Comprehensive

# U60 Diagnostic Ultrasound System

With its compact design, user-friendly operation and advanced imaging technologies, the U60 diagnostic ultrasound system offers a broad range of clinical applications to address all of your imaging needs.