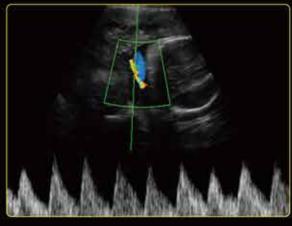

## Excellent Image Quality

The U60 provides excellent detail, contrast resolution and image uniformity without sacrificing penetration. Excellent color and Doppler sensitivity easily detects small, low flow vessels.

Common Carotid Artery

Right Hepatic Vein

Mitral Valve

Renal Vascularity

Interscalene Brachial Plexus

**Umbilical Artery**