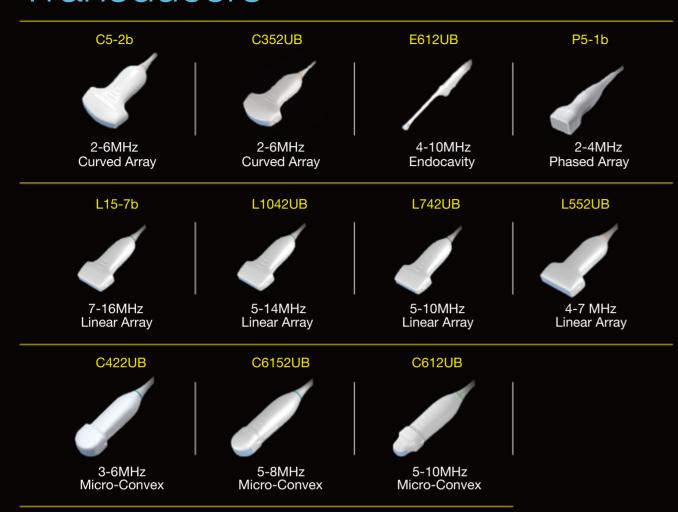

### Transducers

#### Comprehensive Clinical Applications

• Full set of transducers to support all applications