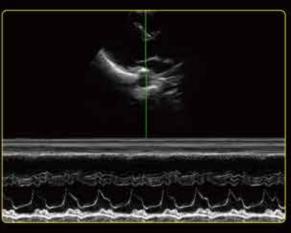

## Excellent Image Quality

The U60 provides excellent detail, contrast resolution and image uniformity without sacrificing penetration. Excellent color and Doppler sensitivity easily detects small, low flow vessels.

Common Carotid Artery

Right Hepatic Vein

Mitral Valve

Renal Vascularity

Interscalene Brachial Plexus

**Umbilical Artery**