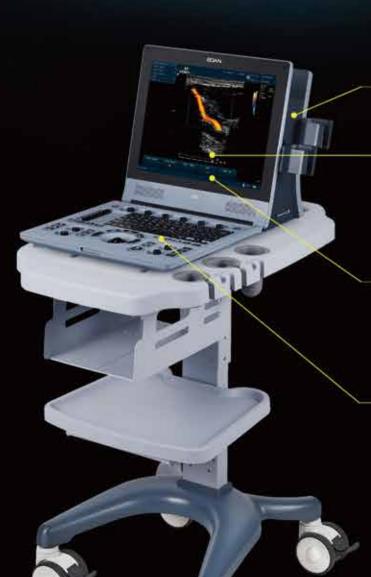

#### Compact Design

- · Compact, lightweight design facilitates mobility
- Integrated battery enables operation anywhere
- Large 15" monitor for easy viewing

#### **User-Friendly Operation**

- Backlit, easy-to-use control panel
- Customizable user defined controls
- Large capacity data storage