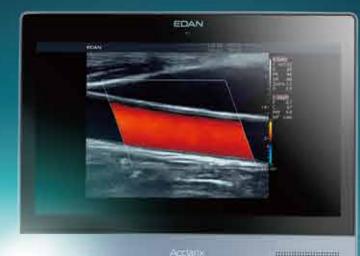

## Redefining Value for General Imaging Ultrasound

This fluid collection on the anterolateral aspect of the knee is clearly defined with the L12-5Q transducer.

The C5-2Q transducer delivers exceptional color and spectral Doppler sensitivity visualizing the left hepatic vein.