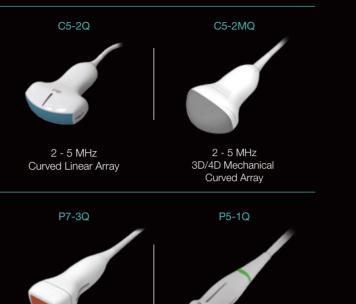

L17-7SQ

4 - 8 MHz Endocavity Curved Array

L12-5Q

5 -12 MHz

Linear Array

E8-4Q

4 - 8 MHz Micro Convex Array

MT-809

MC9-3TQ

3 - 9 MHz Micro Convex Array

Trolley System

3 - 7 MHz Phased Array

1-5 MHz

Phased Array

Multi-transducer connector option

Sturdy, versatile travel case

## Redefining Value for General Imaging Ultrasound

This fluid collection on the anterolateral aspect of the knee is clearly defined with the L12-5Q transducer.

The C5-2Q transducer delivers exceptional color and spectral Doppler sensitivity visualizing the left hepatic vein.