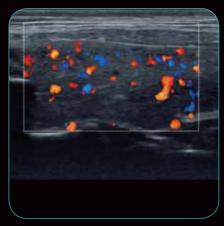

- High fidelity architecture results in superb resolution
- Tissue Adaptive Imaging (TAI) continuously and automatically optimizes imaging allowing more focus on the patient
- In B-mode, TAI fine tunes multiple parameters to provide the best possible image quality
- In Doppler, TAI automatically adjusts for flow state providing improved continuity, border detection and fill-in