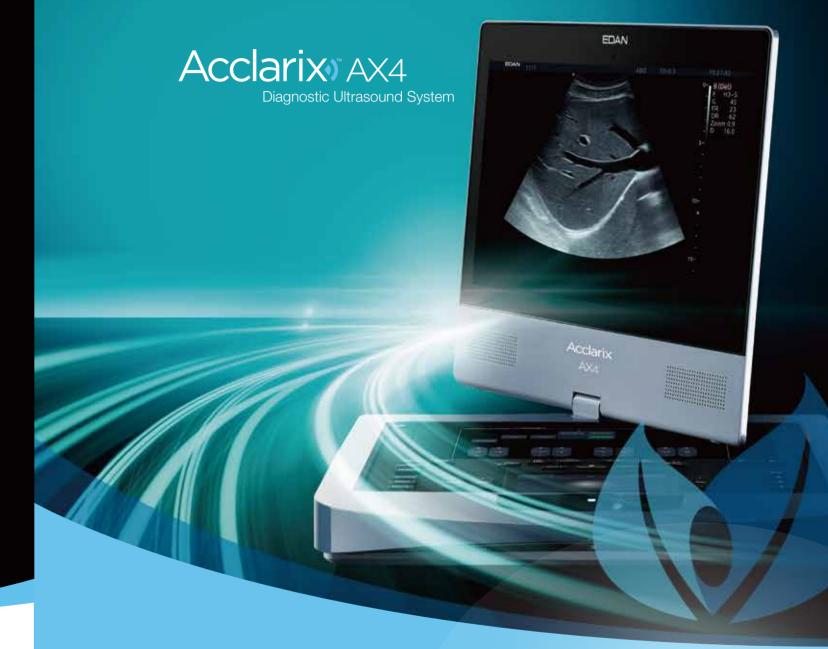

## Redefining Value for General Imaging Ultrasound

This fluid collection on the anterolateral aspect of the knee is clearly defined with the L12-5Q transducer.

The C5-2Q transducer delivers exceptional color and spectral Doppler sensitivity visualizing the left hepatic vein.