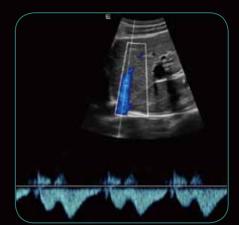

- Definitive Imaging
- Distinctive Design
- Intelligent Workflow
- Intrinsic Quality

TAI for color Doppler enhances flow sensitivity and spatial resolution as demonstrated with this thyroid.

The 3D/4D feature enables fast and easy acquisition for outstanding fetal face detail.