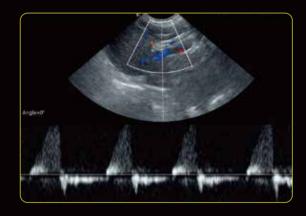

## Superior Image Quality

The LX4 VET displays outstanding contrast and uniformity image without sacrificing penetration in far field, also providing excellent color doppler image with high sensitivity and continuity.

Canine Heart

Canine Kidney

Canine Renal Artery Spectrum

Canine Renal Artery

Canine Renal Vessel

Feline Kidney