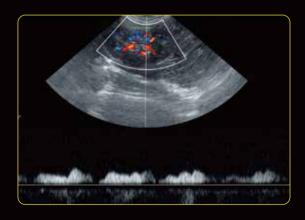

## Superior Image Quality

The LX4 VET displays outstanding contrast and uniformity image without sacrificing penetration in far field, also providing excellent color doppler image with high sensitivity and continuity.

Canine Heart

Canine Kidney

Canine Renal Artery Spectrum

Canine Renal Artery

Canine Renal Vessel

Feline Kidney