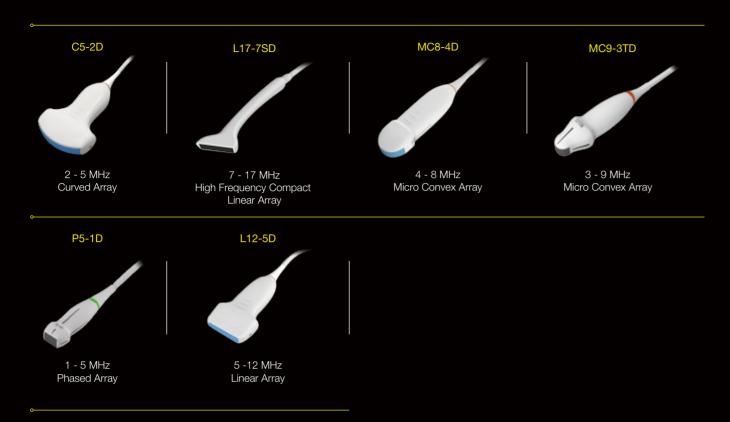

### Transducers

#### User-friendly Workflow

- Unique "gesture "control providing quick response
- Brand new operation layout with rotary knob
- Down lit pull-out backlight keyboard
- Four active transducer ports