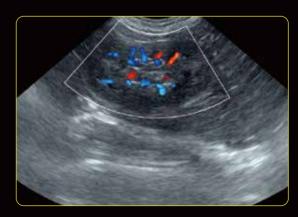

## Superior Image Quality

The LX4 VET displays outstanding contrast and uniformity image without sacrificing penetration in far field, also providing excellent color doppler image with high sensitivity and continuity.

Canine Heart

Canine Kidney

Canine Renal Artery Spectrum

Canine Renal Artery

Canine Renal Vessel

Feline Kidney