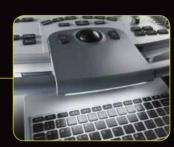

Motorized height adjustment with 20-cm travel delivers a flexible ergonomic scanning position



Customizable touch screen user interface to personalize your workflow



Four active transducer ports so the transducer you need is always ready to use



Down lit pull-out keyboard provides flexibility for annotations and data entry



### A Clear Vision

### Ultrasound reimagined

Born of a vision to deliver meaningful design innovations that benefit the user. The Acclarix LX8 features a host of design breakthroughs that make day-to-day operation easy, fast and intuitive. The result is an elegant simplicity where form and function meet at the tips of your fingers.

### Transducers





A world of potential



#### Global Headquarters:

Edan Instruments, Inc. | 15 Jinhui Road, Pingshan District, Shenzhen 518122 P.R. China | +86.755.26898326 | www.edan.com | info@edan.com U.S. and Canada inquiries:

EDAN Diagnostics, Inc. | 9918 Via Pasar, San Diego, CA 92126 +1.858.750.3066 | www.edandiagnostics.com | edan-info@edandiagnostics.com

© Edan Instruments, Inc. All rights reserved. Features and specifications are subject to