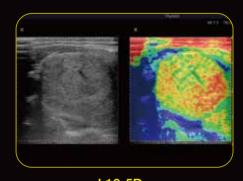

permission. Not all products or features are available in all countries, contact Edan for local availability.







## Versatility & Innovation Meet Value & Performance

When it comes to power, performance, innovation and flexibility - there is one ultrasound system that delivers more. Designed specifically to address the challenges of busy ultrasound environments, the Acclarix™ LX8 Ultrasound System features a host of design breakthroughs that make day-to-day operation easy, fast and intuitive.

- Unparalleled image quality with one key optimization for all modes and all applications
- User customizable 10" touch screen with innovative gesture control user interface
- Large 21" tilt-and-swivel, HD wide-screen anti-glare LCD monitor



C5-2MD Fetal Face



**Umbilical Cord CDI** 









L12-5D Thyroid Elastography Image

# Image Quality Without Compromise

Flexibility, versatility and user-friendly features are just the beginning. The Acclarix LX8 system also delivers the brilliant clarity and stunning image quality required for fast-paced environments.

- High fidelity, high-channel count architecture results in superb detail resolution, particularly at depth
- · Tissue Adaptive Imaging (TAI) continuously and automatically optimizes imaging allowing more focus
- In B-mode, TAI fine tunes multiple parameters to provide the best possible image quality
- In Doppler, TAI automatically adjusts for flow state providing improved continuity, border detection and fill-in



### The Virtue of Value

How can Edan deliver so much innovation AND so much value? By capitalizing on th