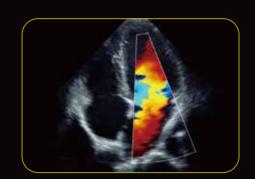

en permission. Not all products or features are available in all countries, contact Edan for local availability.







## Versatility & Innovation Meet Value & Performance

When it comes to power, performance, innovation and flexibility - there is one ultrasound system that delivers more. Designed specifically to address the challenges of busy ultrasound environments, the Acclarix™ LX8 Ultrasound System features a host of design breakthroughs that make day-to-day operation easy, fast and intuitive.

- Unparalleled image quality with one key optimization for all modes and all applications
- User customizable 10" touch screen with innovative gesture control user interface
- Large 21" tilt-and-swivel, HD wide-screen anti-glare LCD monitor



C5-2MD Fetal Face



**Umbilical Cord CDI** 









L12-5D Thyroid Elastography Image

# Image Quality Without Compromise

Flexibility, versatility and user-friendly features are just the beginning. The Acclarix LX8 system also delivers the brilliant clarity and stunning image quality required for fast-paced environments.

- High fidelity, high-channel count architecture results in superb detail resolution, particularly at depth
- · Tissue Adaptive Imaging (TAI) continuously and automatically optimizes imaging allowing more focus
- In B-mode, TAI fine tunes multiple parameters to provide the best possible image quality
- In Doppler, TAI automatically adjusts for flow state providing improved continuity, border detection and fill-in



### The Virtue of Value

How can Edan deliver so much innovation AND so much value? By capitalizing on