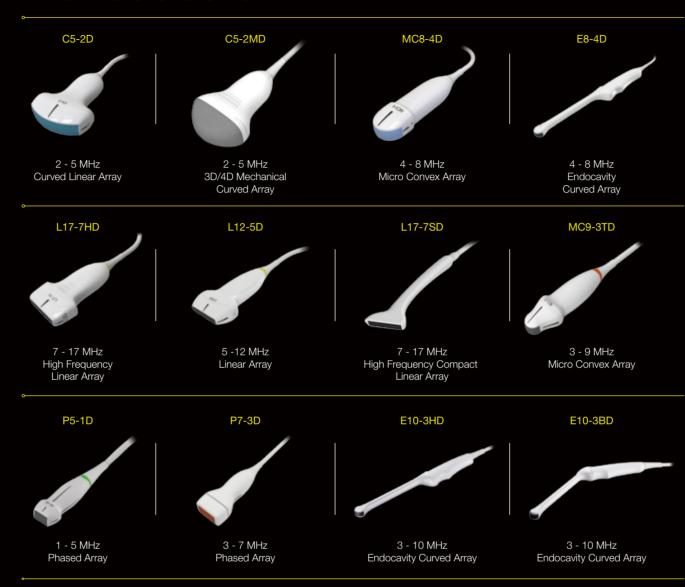

Motorized height adjustment with 20-cm travel delivers a flexible ergonomic scanning position



Customizable touch screen user interface to personalize your workflow



Four active transducer ports so the transducer you need is always ready to use



Down lit pull-out keyboard provides flexibility for annotations and data entry



### A Clear Vision

### Ultrasound reimagined

Born of a vision to deliver meaningful design innovations that benefit the user. The Acclarix LX8 features a host of design breakthroughs that make day-to-day operation easy, fast and intuitive. The result is an elegant simplicity where form and function meet at the tips of your fingers.

### Transducers





A world of potential



#### Global Headquarters:

Edan Instruments, Inc. | 15 Jinhui Road, Pingshan District, Shenzhen 518122 P.R. China | +86.755.26898326 | www.edan.com | info@edan.com U.S. and Canada inquiries:

EDAN Diagnostics, Inc. | 9918 Via Pasar, San Diego, CA 92126 +1.858.750.3066 | www.edandiagnostics.com | edan-info@edandiagnostics.com

© Edan Instruments, Inc. All rights reserved. Features and specifications are subject to change without prior notice.

No reproduction, copy or transmission may be made without written permission. Not all products or features are available in all countries, contact Edan for local availability.







## Versatility & Innovation Meet Value & Performance

When it comes to power, performance, innovation and flexibility - there is one ultrasoun