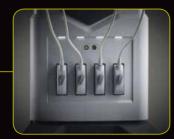

Motorized height adjustment with 20-cm travel delivers a flexible ergonomic scanning position

Customizable touch screen user interface to personalize your workflow

Four active transducer ports so the transducer you need is always ready to use