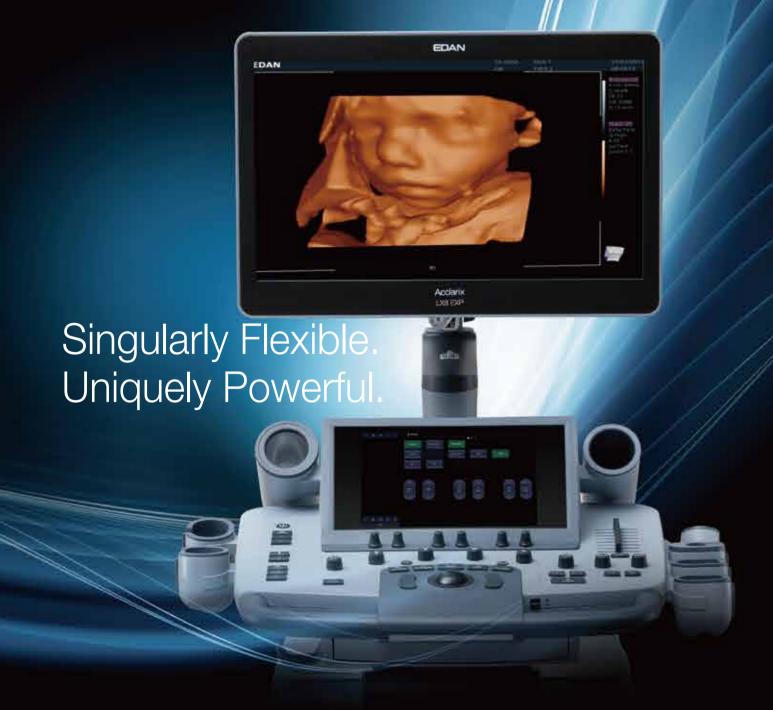

Motorized height adjustment with 20-cm travel delivers a flexible ergonomic scanning position

Customizable touch screen user interface to personalize your workflow

Four active transducer ports so the transducer you need is always ready to use

Down lit pull-out keyboard provides flexibility for annotations and data entry

- Unparalleled image quality with one key optimization for all modes and all applications
- User customizable 10" touch screen with innovative gesture control user interface
- Large 21" tilt-and-swivel, HD wide-screen anti-glare LCD monitor